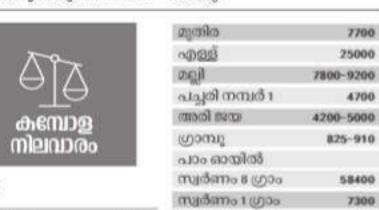

## സ്വർണം കുതിക്കുന്നു; പവന് 58,400 രൂപ

കൊച്ചി

ചുക്ക്ബെസ്റ്റ്

മഞ്ഞാൾനാടൻ

കാഞ്ഞിരക്കുരു

അടയ്ക്ക പുതിയത്

ത്തടയ്ക്ക

പഞ്ചസാര

New year

8078042679

New year

സുമാകാം.

സംസ്ഥാനത്ത് സ്വർണവില വീ ണ്ടും ഉയർന്നു. ശനിയാഴ്ച പവ ന് 600 രൂപയാണ് വർധിച്ചത്. ഇതോടെ പവന് 58,400 രൂപയും ഗ്രാമിന് 75 രൂപ വർധിച്ച് 7300 രൂ പയുമായി. ആറുദിവസംകൊണ്ട് പവന് 2920 രൂപ വർധിച്ചു. പു തിയ വിലപ്രകാരം ഒരുപവൻ ആഭരണം വാങ്ങാൻ പണിക്കു ലിയും നികുതിയും ഹാൾമാർ

ക്കിങ് നിരക്കും ഉൾപ്പെടെ കുറ ഞ്ഞത് 63,212 രൂപ വേണം.

അന്താരാഷ്ട്രവിപണിയിൽ സ്വർണവില കുതിക്കുന്നതാണ് സംസ്ഥാനത്തും വില ഉയർത്തി യത്. ട്രംപ് യുഎസ് പ്രസിഡന്റാ കുമെന്ന് ഉറപ്പായതോടെ ടോയ് ഞൺസിന് (31.1 ഗ്രാം) 2540 ഡോ ളർവരെ താഴ്ല അന്താരാഷ്ടവില വീണ്ടും ഉയർന്ന് 2700 ഡോളർ